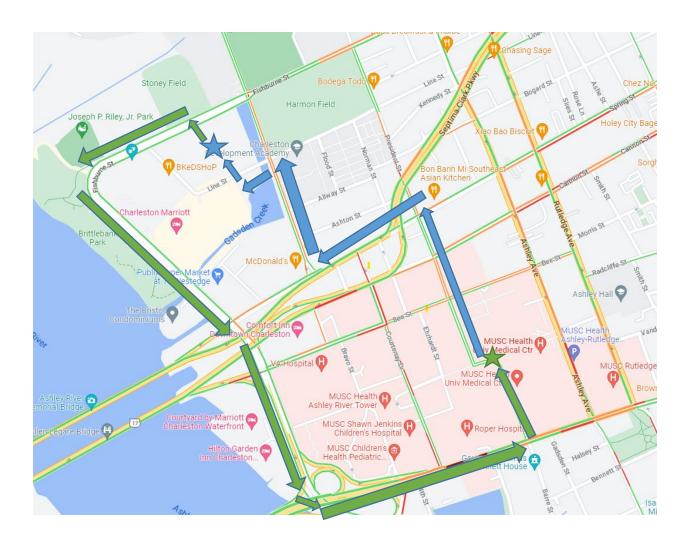

| Directions to Hagood from Jonathan Lucas Street                                                   | Directions to Jonathan Lucas Street from Hagood                                                         |
|---------------------------------------------------------------------------------------------------|---------------------------------------------------------------------------------------------------------|
| Pullout of the curb cutout and advance to the stop sign. Turn right onto President Street         | Turn left out of the parking lot onto Fishburne<br>Street                                               |
| Continue straight onto President Street. At the third intersection, turn left onto Spring Street. | Continue around the curve from Fishburne Street to Lockwood Boulevard                                   |
| Continue onto Spring Street and turn right onto Hagood Avenue.                                    | Follow Lockwood Boulevard to the right towards Calhoun Street                                           |
| From Hagood Avenue, turn left onto Line Street.                                                   | Turn left at the traffic light to merge onto Calhoun Street                                             |
| From Line Street, turn right into the parking lot.                                                | At the second traffic light, turn left onto Jonathan Lucas Street                                       |
|                                                                                                   | Continue onto Jonathan Lucas Street and park at the curb cutout in front of the Drug Discovery Building |